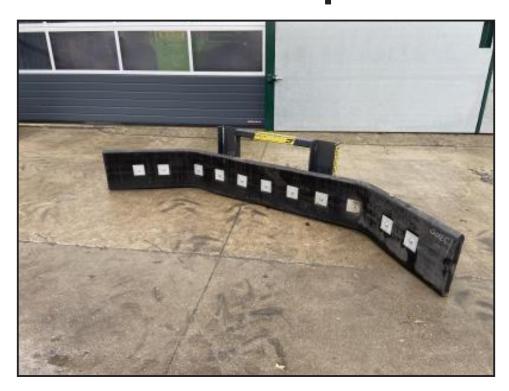

## Fleming 2.8m Plain Front Loader Yard Scraper

## **£POA**

Brand new, in stockAvailable for immediate deliveryBrackets can be purchased separatelyHeavy duty, all rubber scraper with flexible, reinforced, hard wearing rubber for long life and efficient scrapingSuitable for tractor front end loaders, farm handlers and skid steersPlease call 07900438990 for more informationNationwide delivery organised by tractortransport.co.uk